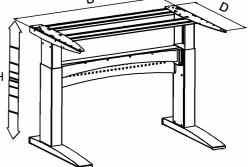

# **Technical data**

|                  |       | 10/4045 475               | 111/40.45 050  |            |
|------------------|-------|---------------------------|----------------|------------|
|                  |       | HV1045-175                | HV1045-250     | HV1045-350 |
| Н                |       | 63-120 cm                 |                |            |
| D                |       | 73 cm                     | 73 cm          | 60 cm      |
| В                |       | 116/156/196 cm            | 116/156/196 cm | 116/156 cm |
| F <sub>MAX</sub> | Inn   | 175 kg                    | 250 kg         | 350 kg     |
| V                |       | ~18mm/sec                 |                |            |
| Main power       |       | 200-240 VAC / ~50Hz       |                |            |
| connection:      |       | 100 Watt                  |                |            |
|                  | FMAX  |                           |                |            |
|                  |       | <u>1</u>                  |                |            |
|                  | 11114 | $\checkmark$ $\checkmark$ | A              |            |