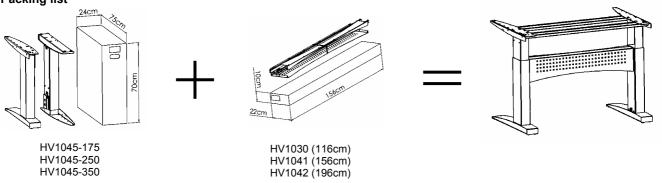

| 175 kg                    | 250 kg         | 350 kg     |
| V                |       | ~18mm/sec                 |                |            |
| Main power       |       | 200-240 VAC / ~50Hz       |                |            |
| connection:      |       | 100 Watt                  |                |            |
|                  | FMAX  |                           |                |            |
|                  |       | <u>1</u>                  |                |            |
|                  | 11114 | $\checkmark$ $\checkmark$ | A              |            |







Actuation device



# Care

The table frame requires no maintenance. In the event of the occurrence of jarring sounds during operation, STOP using the table and please contact the dealer.

#### Packing list



# Item list



| Item.no. | Description          |  |  |
|----------|----------------------|--|--|
| 1        | Lower travers, base  |  |  |
| 2        | Frame left           |  |  |
| 3        | Frame right          |  |  |
| 4        | Lower travers, cover |  |  |
| 5        | Upper travers        |  |  |
| 6        | Carrier tube         |  |  |
| 7        | User panel           |  |  |
| 8        | Screw                |  |  |
| 9        | Wirenail             |  |  |
| 10       | Panel screw          |  |  |
| 11       | Screw, tabletop      |  |  |



# **Declaration of conformity**

We hereby declare, under our sole responsibility that the following products:

- Ergomat sit and stand tables product type 501-11

which are covered by this statement, are in conformity with the follow