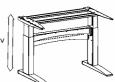

# **Technical data**

|                  |       | 10/4045 475               | 111/40.45 050  |            |
|------------------|-------|---------------------------|----------------|------------|
|                  |       | HV1045-175                | HV1045-250     | HV1045-350 |
| Н                |       | 63-120 cm                 |                |            |
| D                |       | 73 cm                     | 73 cm          | 60 cm      |
| В                |       | 116/156/196 cm            | 116/156/196 cm | 116/156 cm |
| F <sub>MAX</sub> | Inn   | 175 kg                    | 250 kg         | 350 kg     |
| V                |       | ~18mm/sec                 |                |            |
| Main power       |       | 200-240 VAC / ~50Hz       |                |            |
| connection:      |       | 100 Watt                  |                |            |
|                  | FMAX  |                           |                |            |
|                  |       | <u>1</u>                  |                |            |
|                  | 11114 | $\checkmark$ $\checkmark$ | A              |            |