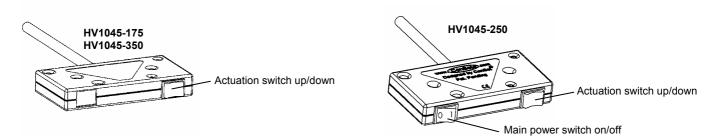

|       | 73 cm                     | 73 cm          | 60 cm      |
| В                |       | 116/156/196 cm            | 116/156/196 cm | 116/156 cm |
| F <sub>MAX</sub> | Inn   | 175 kg                    | 250 kg         | 350 kg     |
| V                |       | ~18mm/sec                 |                |            |
| Main power       |       | 200-240 VAC / ~50Hz       |                |            |
| connection:      |       | 100 Watt                  |                |            |
|                  | FMAX  |                           |                |            |
|                  |       | <u>1</u>                  |                |            |
|                  | 11114 | $\checkmark$ $\checkmark$ | A              |            |







Actuation device



# Care

The table frame requires no maintenance. In the event of the occurrence of jarring sounds during operation, STOP using the table and please contact the dealer.

#### Packing list



# Item list



| Item.no. | Description          |  |  |
|----------|----------------------|--|--|
| 1        | Lower travers, base  |  |  |
| 2        | Frame left           |  |  |
| 3        | Frame right          |  |  |
| 4        | Lower travers, cover |  |  |
| 5        | Upper travers        |  |  |
| 6        | Carrier tube         |  |  |
| 7        | User panel           |  |  |
| 8        | Screw                |  |  |
| 9        | Wirenail             |  |  |
| 10       | Panel screw          |  |  |
| 11       | Screw, tabletop      |  |  |



# **Declaration of conformity**

We hereby d