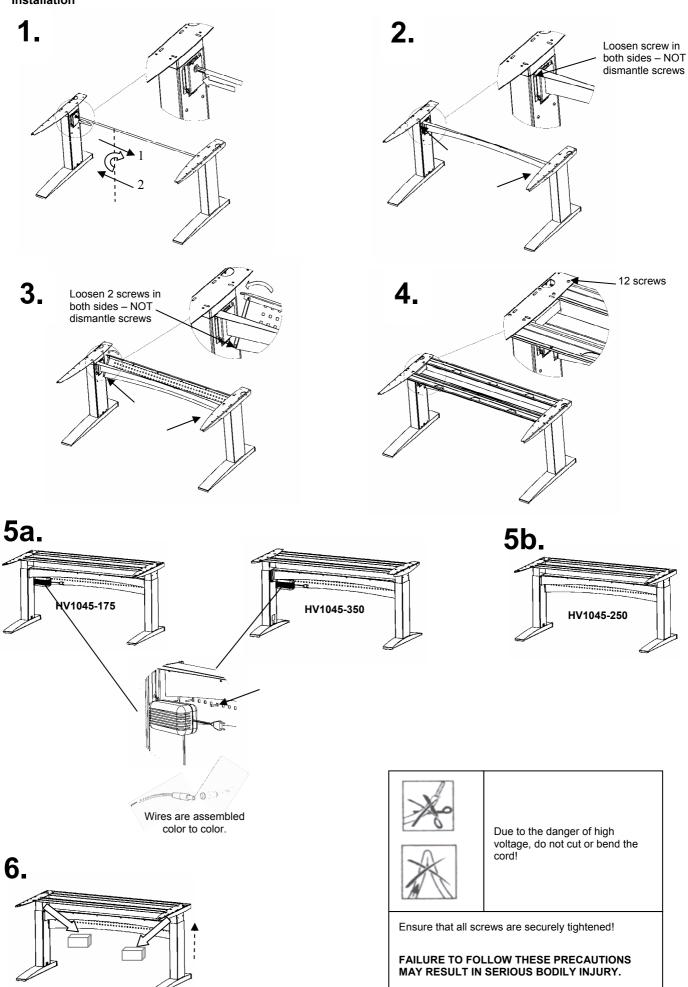

# **Technical data**

|                  |       | 10/4045 475               | 111/40.45 050  |            |
|------------------|-------|---------------------------|----------------|------------|
|                  |       | HV1045-175                | HV1045-250     | HV1045-350 |
| Н                |       | 63-120 cm                 |                |            |
| D                |       | 73 cm                     | 73 cm          | 60 cm      |
| В                |       | 116/156/196 cm            | 116/156/196 cm | 116/156 cm |
| F <sub>MAX</sub> | Inn   | 175 kg                    | 250 kg         | 350 kg     |
| V                |       | ~18mm/sec                 |                |            |
| Main power       |       | 200-240 VAC / ~50Hz       |                |            |
| connection:      |       | 100 Watt                  |                |            |
|                  | FMAX  |                           |                |            |
|                  |       | <u>1</u>                  |                |            |
|                  | 11114 | $\checkmark$ $\checkmark$ | A              |            |