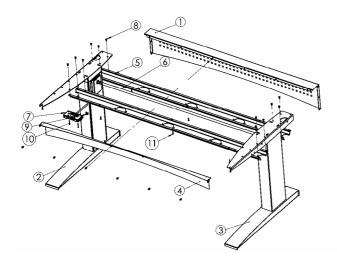

# Item list

| Item.no. | Description          |  |  |
|----------|----------------------|--|--|
| 1        | Lower travers, base  |  |  |
| 2        | Frame left           |  |  |
| 3        | Frame right          |  |  |
| 4        | Lower travers, cover |  |  |
| 5        | Upper travers        |  |  |
| 6        | Carrier tube         |  |  |
| 7        | User panel           |  |  |
| 8        | Screw                |  |  |
| 9        | Wirenail             |  |  |
| 10       | Panel screw          |  |  |
| 11       | Screw, tabletop      |  |  |