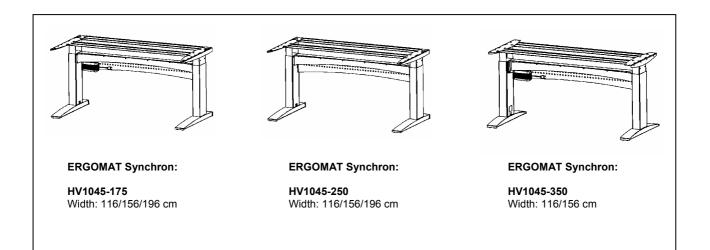

# **Technical data**

|                  |       | 10/4045 475               | 111/40.45 050  |            |
|------------------|-------|---------------------------|----------------|------------|
|                  |       | HV1045-175                | HV1045-250     | HV1045-350 |
| Н                |       | 63-120 cm                 |                |            |
| D                |       | 73 cm                     | 73 cm          | 60 cm      |
| В                |       | 116/156/196 cm            | 116/156/196 cm | 116/156 cm |
| F <sub>MAX</sub> | Inn   | 175 kg                    | 250 kg         | 350 kg     |
| V                |       | ~18mm/sec                 |                |            |
| Main power       |       | 200-240 VAC / ~50Hz       |                |            |
| connection:      |       | 100 Watt                  |                |            |
|                  | FMAX  |                           |                |            |
|                  |       | <u>1</u>                  |                |            |
|                  | 11114 | $\checkmark$ $\checkmark$ | A              |            |